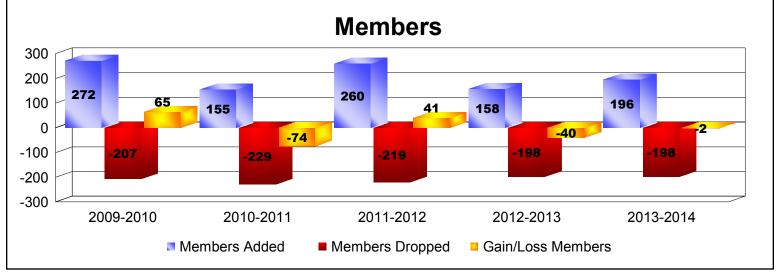

District 201V5

As of June 2014 Cumulative

| Year      | New<br>Clubs | Dropped<br>Clubs | Gain/<br>Loss<br>Clubs | New<br>Members | Charter<br>Members | Reinstate<br>Members | Transfer<br>Members | Total<br>Member<br>Added | Total<br>Members<br>Dropped | Gain/<br>Loss<br>Members |
|-----------|--------------|------------------|------------------------|----------------|--------------------|----------------------|---------------------|--------------------------|-----------------------------|--------------------------|
| 2009-2010 | 2            | -1               | 1                      | 147            | 45                 | 6                    | 74                  | 272                      | -207                        | 65                       |
| 2010-2011 | 2            | 0                | 2                      | 104            | 40                 | 2                    | 9                   | 155                      | -229                        | -74                      |
| 2011-2012 | 3            | -1               | 2                      | 141            | 100                | 5                    | 14                  | 260                      | -219                        | 41                       |
| 2012-2013 | 0            | -1               | -1                     | 140            | 2                  | 4                    | 12                  | 158                      | -198                        | -40                      |
| 2013-2014 | 1            | -1               | 0                      | 125            | 40                 | 10                   | 21                  | 196                      | -198                        | -2                       |
| Average   | 2            | -1               | 1                      | 131            | 45                 | 5                    | 26                  | 208                      | -210                        | -2                       |