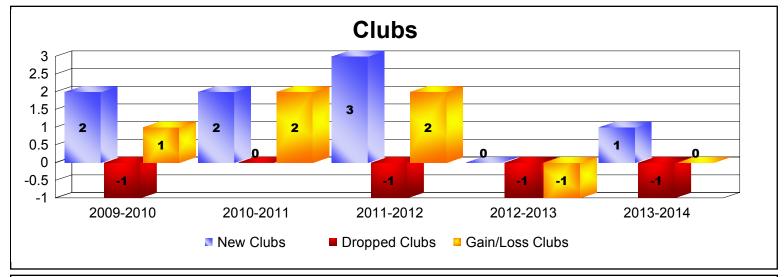

District 201V5

As of June 2014 Cumulative

| Year      | New<br>Clubs | Dropped<br>Clubs | Gain/<br>Loss<br>Clubs | New<br>Members | Charter<br>Members | Reinstate<br>Members | Transfer<br>Members | Total<br>Member<br>Added | Total<br>Members<br>Dropped | Gain/<br>Loss<br>Members |
|-----------|--------------|------------------|------------------------|----------------|--------------------|----------------------|---------------------|--------------------------|-----------------------------|--------------------------|
| 2009-2010 | 2            | -1               | 1                      | 147            | 45                 | 6                    | 74                  | 272                      | -207                        | 65                       |
| 2010-2011 | 2            | 0                | 2                      | 104            | 40                 | 2                    | 9                   | 155                      | -229                        | -74                      |
| 2011-2012 | 3            | -1               | 2                      | 141            | 100                | 5                    | 14                  | 260                      | -219                        | 41                       |
| 2012-2013 | 0            | -1               | -1                     | 140            | 2                  | 4                    | 12                  | 158                      | -198                        | -40                      |
| 2013-2014 | 1            | -1               | 0                      | 125            | 40                 | 10                   | 21                  | 196                      | -198                        | -2                       |
| Average   | 2            | -1               | 1                      | 131            | 45                 | 5                    | 26                  | 208                      | -210                        | -2                       |